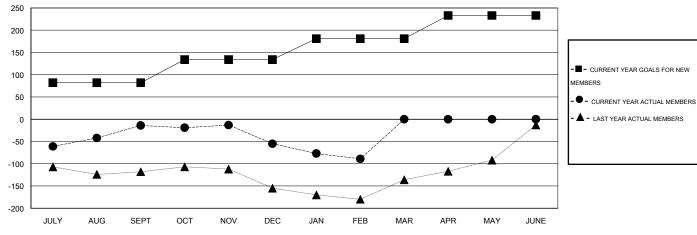

## **LOCATION TEXAS**

| വ |  |  |  |
|---|--|--|--|
|   |  |  |  |
|   |  |  |  |

|                       |                  | Clubs     |                  |                       |               |                    | Members                             |                    |                  |
|-----------------------|------------------|-----------|------------------|-----------------------|---------------|--------------------|-------------------------------------|--------------------|------------------|
| RESULTS FOR 2014-2015 |                  |           |                  | RESULTS FOR 2014-2015 |               |                    |                                     |                    |                  |
| QUARTER               | NEW CLUB<br>GOAL | NEW CLUBS | DROPPED<br>CLUBS | NET<br>GAIN/LOSS      | QUARTER       | NEW MEMBER<br>GOAL | CHARTER AND<br>NEW MEMBERS<br>ADDED | DROPPED<br>MEMBERS | NET<br>GAIN/LOSS |
| JULY/AUG/SEPT         | 3                | 0         | 0                | 0                     | JULY/AUG/SEPT | 82                 | 102                                 | 116                | -14              |
| OCT/NOV/DEC           | 2                | 0         | 0                | 0                     | OCT/NOV/DEC   | 52                 | 65                                  | 106                | -41              |
| JAN/FEB/MAR           | 2                | 0         | 1                | -1                    | JAN/FEB/MAR   | 47                 | 36                                  | 70                 | -34              |
| APR/MAY/JUNE          | 2                | 0         | 0                | 0                     | APR/MAY/JUNE  | 52                 | 0                                   | 0                  | 0                |