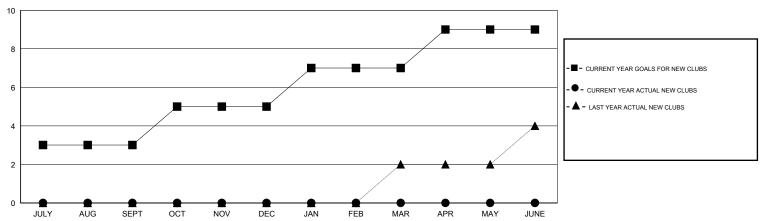

## **LOCATION TEXAS**

| വ |  |  |  |
|---|--|--|--|
|   |  |  |  |
|   |  |  |  |

|                       |                  | Clubs     |                  |                       |               |                    | Members                             |                    |                  |
|-----------------------|------------------|-----------|------------------|-----------------------|---------------|--------------------|-------------------------------------|--------------------|------------------|
| RESULTS FOR 2014-2015 |                  |           |                  | RESULTS FOR 2014-2015 |               |                    |                                     |                    |                  |
| QUARTER               | NEW CLUB<br>GOAL | NEW CLUBS | DROPPED<br>CLUBS | NET<br>GAIN/LOSS      | QUARTER       | NEW MEMBER<br>GOAL | CHARTER AND<br>NEW MEMBERS<br>ADDED | DROPPED<br>MEMBERS | NET<br>GAIN/LOSS |
| JULY/AUG/SEPT         | 3                | 0         | 0                | 0                     | JULY/AUG/SEPT | 82                 | 102                                 | 116                | -14              |
| OCT/NOV/DEC           | 2                | 0         | 0                | 0                     | OCT/NOV/DEC   | 52                 | 65                                  | 106                | -41              |
| JAN/FEB/MAR           | 2                | 0         | 1                | -1                    | JAN/FEB/MAR   | 47                 | 36                                  | 70                 | -34              |
| APR/MAY/JUNE          | 2                | 0         | 0                | 0                     | APR/MAY/JUNE  | 52                 | 0                                   | 0                  | 0                |